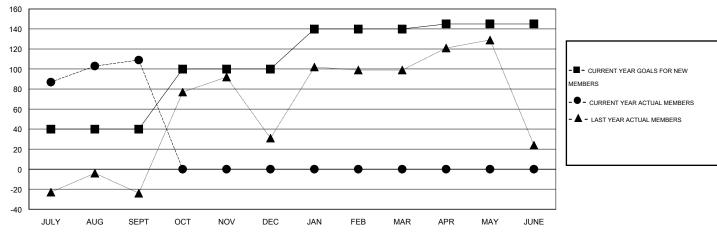

## GOALS AND ACTUAL MEMBERS CUMULATIVE

| DROPPED CLUBS: 0     |         | 25 CLUBS OF 84 ADDED 1 OR MORE | GENDER DISTRIBUTION |                |       |
|----------------------|---------|--------------------------------|---------------------|----------------|-------|
|                      |         | NEW MEMBERS                    | MALE                | 1,550 (73.18%) |       |
| DROPPED MEMBERS      |         |                                | FEMALE              | 568 (26.82%)   |       |
| DECEASED             | 1       | CLICK HERE FOR HEALTH          | FAMILY UNIT MEMBERS |                | 1,004 |
| CLUB CANCELLED OTHER | 0<br>58 | ASSESSMENT DATA                | HEAD OF HOUSEHOLD   |                | 382   |
| TOTAL                | 59      |                                | NON-HEAD OF HOUSEHO | 622            |       |